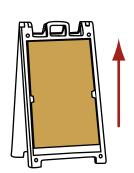

### **Sign Insertion Instructions:**

1. Slide sign down through the tabs

Slide through, pulling sign in front of bottom slot until sign hits the ground

3. Push sign up into top slot

4. Slide sign down into bottom slot