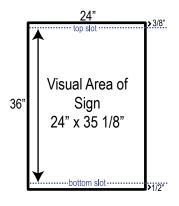

## Signicade Deluxe

**OUTSIDE DIMENSIONS**: 46.125"H x 27"W x 3.125"D

**DIMENSIONS OF RECESSED SIGN AREA:** 35.125"H x 24.375"W

WEIGHT: 20 lbs.

**COLORS:** White and Black, Custom Colors Available

**2 SIGNS PER FRAME** 

Holds Signs 24"W x 36"H (up to 3/16" thick)