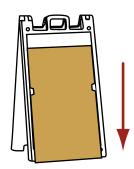

### **Sign Insertion Instructions:**

1. Slide sign down through the tabs

Slide through, pulling sign in front of bottom slot until sign hits the ground

3. Push sign up into top slot

4. Slide sign down into bottom slot