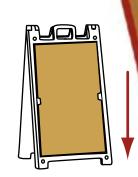

### **Sign Insertion Instructions:**

1. Slide sign down through the tabs

Slide through, pulling sign in front of bottom slot until sign hits the ground

3. Push sign up into top slot

4. Slide sign down into bottom slot