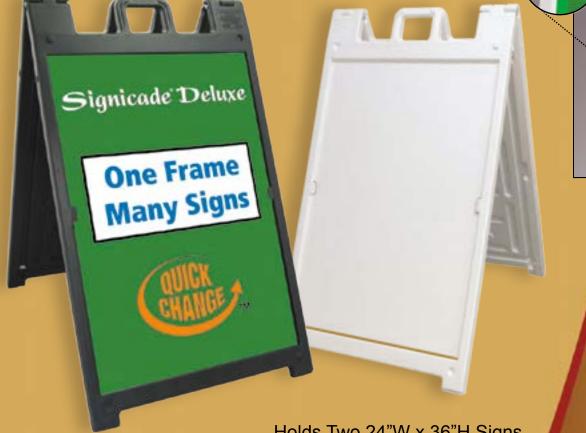

# Signicade Deluxe

# Change your sign often ... you can do it in seconds

- Change signs in seconds
  - Quick-Change<sup>™</sup> feature, signs easily slide in and out
  - use rigid sign material 3/16" thick or less
- Stay Tabs<sup>™</sup> ensure signs stay securely in place
- No Maintenance
  - all plastic, use indoors and out
- No tape, Velcro<sup>®</sup>, or screws needed
  - eliminates fastener damage to signs
- Can internally weight with sand
  - ballasting columns, add sand to each leg

## Signicade Deluxe

**OUTSIDE DIMENSIONS**: 46.125"H x 27"W x 3.125"D

**DIMENSIONS OF RECESSED SIGN AREA:** 35.125"H x 24.375"W

WEIGHT: 20 lbs.

**COLORS:** White and Black, Custom Colors Available

**2 SIGNS PER FRAME** 