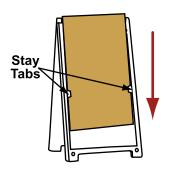

• Hinges lock in open position

Patented slot design -just slide in a sign

Stay Tabs<sup>™</sup> keep signs securely in place

### **Sign Insertion Instructions:**

1. Slide sign down through the tabs

Slide through, pulling sign in front of bottom slot until sign hits the ground

3. Push sign up into top slot

4. Slide sign down into bottom slot