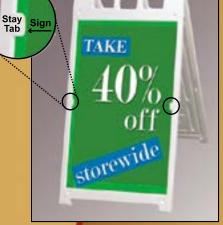

# Change your sign often ... you can do it in seconds

- Change signs in seconds
  - Quick-Change<sup>™</sup> feature, signs easily slide in and out
  - use rigid sign material 3/16" thick or less
- Stay Tabs<sup>™</sup> ensure signs stay securely in place
- No Maintenance
  - all plastic, use indoors and out
- No tape, Velcro<sup>®</sup>, or screws needed
  - eliminates fastener damage to signs
- Can internally weight with sand
  - ballasting columns, add sand to each leg

• Hinges lock in open position

Patented slot design -just slide in a sign

Stay Tabs<sup>™</sup> keep signs securely in place

### **Sign Insertion Instructions:**

1. Slide sign down through the tabs

Slide through, pulling sign in front of bottom slot until sign hits the ground

3. Push sign up into top slot

4. Slide sign down into bottom slot