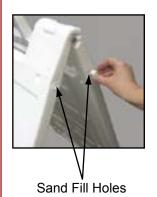

#### Sand Ballasting Instructions

Each sign frame has four fill holes, two on each side of the frame.

Remove plug from fill hole and fill each hole with sand. 2.5 lbs. of sand per hole for a total of 10 lbs. per sign frame is recommended.

Play sand is suggested for ease of filling.